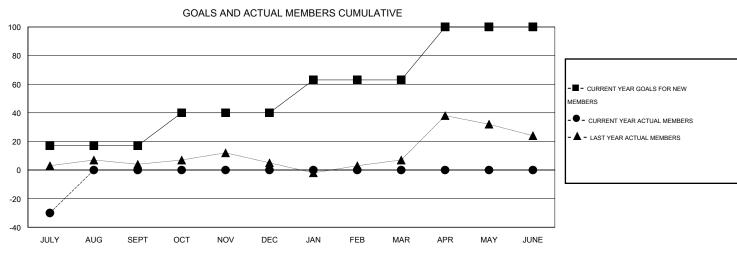

## LOCATION COLORADO

| GI  |     | - / | <b>^</b> ^ | ιÌ |
|-----|-----|-----|------------|----|
| (-1 | V/I |     | . ~        |    |

|                       |                  | Clubs               |                            |                             |               |                    | Members                    |                              |                             |
|-----------------------|------------------|---------------------|----------------------------|-----------------------------|---------------|--------------------|----------------------------|------------------------------|-----------------------------|
| RESULTS FOR 2014-2015 |                  |                     |                            | RESULTS FOR 2014-2015       |               |                    |                            |                              |                             |
| QUARTER               | NEW CLUB<br>GOAL | ACTUAL NEW<br>CLUBS | ACTUAL<br>DROPPED<br>CLUBS | ACTUAL NET<br>GAIN/<br>LOSS | QUARTER       | NEW MEMBER<br>GOAL | ACTUAL TOTAL MEMBERS ADDED | ACTUAL<br>DROPPED<br>MEMBERS | ACTUAL NET<br>GAIN/<br>LOSS |
| JULY/AUG/SEPT         | 0                | 0                   | 0                          | 0                           | JULY/AUG/SEPT | 17                 | 4                          | 34                           | -30                         |
| OCT/NOV/DEC           | 0                | 0                   | 0                          | 0                           | OCT/NOV/DEC   | 23                 | 0                          | 0                            | 0                           |
| JAN/FEB/MAR           | 0                | 0                   | 0                          | 0                           | JAN/FEB/MAR   | 23                 | 0                          | 0                            | 0                           |
| APR/MAY/JUNE          | 1                | 0                   | 0                          | 0                           | APR/MAY/JUNE  | 37                 | 0                          | 0                            | 0                           |